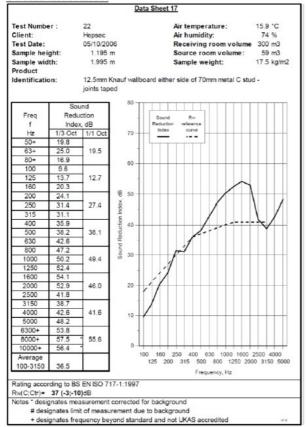

BTC 17436F - BRE Report P102396-1011B Refer to Speedline Specification Clause

97 mm. (At Base Track, Excluding Finishes)

Medium - Annexes A-F

37 RwdB, Date Tested or Assessed Against - 70-K-51